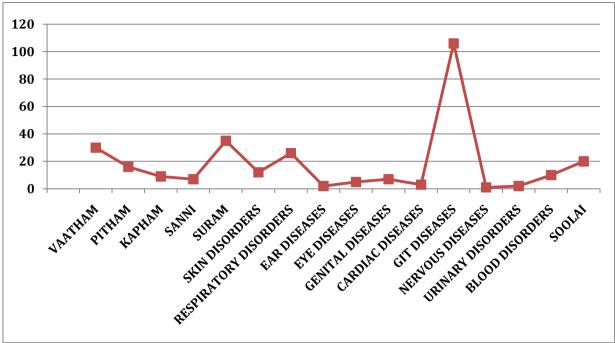

# Uses of Piper Nigrum [Milagu]

Milagu is used to cure Azal Noykal, Seriyamai, Suram, Suvaiyinmai, Vali Noykal.

About 276 preparations are collected from 24 references; table below represents the type of medicine, and its uses. Their references were shown as abbreviations their meaning was given in annex part.