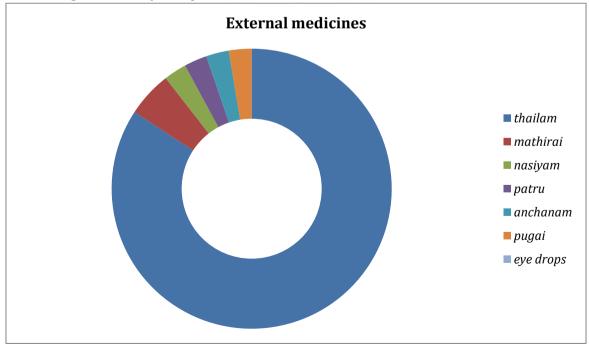

# ABSTRACT

Siddha system of medicine is one of the traditional systems of medicine indigenous to south India. It is a treasure house of secret science, embodying the results of the researches done by the ancient Siddhars. In Siddha system of medicine 32 types of internal and 32 types of external medicines are used for management of diseases, which includes herbs, minerals, metallic salts and animal products. One among the herb is *Milaqu* (piper nigrum) which is a perennial woody plant cultivated mainly for its fruits. It contains phytochemicals such as piperine, piperidine, pyrrolidines, safrole etc and possesses antioxidant, antihistaminic and bronchodilator properties. In Siddha system of medicine Milagu is used in numerous poly herbal formulations which are effective in treating various ailments. This literature review aimed to analyze and summarize some of the literatures which mention *Milagu* as component of medicine for the treatment of ailments. About 276 Milagu related preparations were reviewed from various Siddha literatures. From the results of this review, there were 237 internal medicine, 31 external medicine and 8 were of both types, from which Chooranam and Thailam are highest in internal and external medicine respectively. This literature review gives elaborate documentary evidence related to Milagu and its medicinal uses which will be very much useful for the Siddha community.