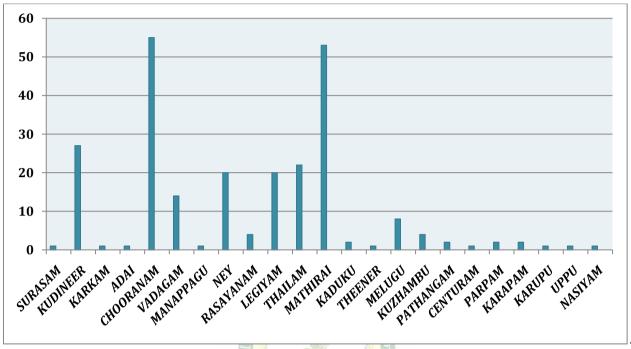

# Uses of Piper Nigrum [Milagu]

Milagu is used to cure Azal Noykal, Seriyamai, Suram, Suvaiyinmai, Vali Noykal.

About 276 preparations are collected from 24 references; table below represents the type of medicine, and its uses. Their references were shown as abbreviations their meaning was given in annex part.