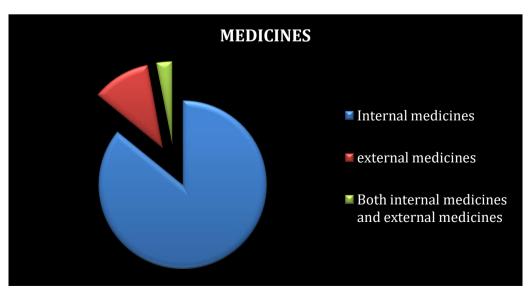

# ABSTRACT

Siddha system of medicine is one of the traditional systems of medicine indigenous to south India. It is a treasure house of secret science, embodying the results of the researches done by the ancient Siddhars. In Siddha system of medicine 32 types of internal and 32 types of external medicines are used for management of diseases, which includes herbs, minerals, metallic salts and animal products. One among the herb is *Milaqu* (piper nigrum) which is a perennial woody plant cultivated mainly for its fruits. It contains phytochemicals such as piperine, piperidine, pyrrolidines, safrole etc and possesses antioxidant, antihistaminic and bronchodilator properties. In Siddha system of medicine Milagu is used in numerous poly herbal formulations which are effective in treating various ailments. This literature review aimed to analyze and summarize some of the literatures which mention *Milagu* as component of medicine for the treatment of ailments. About 276 Milagu related preparations were reviewed from various Siddha literatures. From the results of this review, there were 237 internal medicine, 31 external medicine and 8 were of both types, from which Chooranam and Thailam are highest in internal and external medicine respectively. This literature review gives elaborate documentary evidence related to Milagu and its medicinal uses which will be very much useful for the Siddha community.